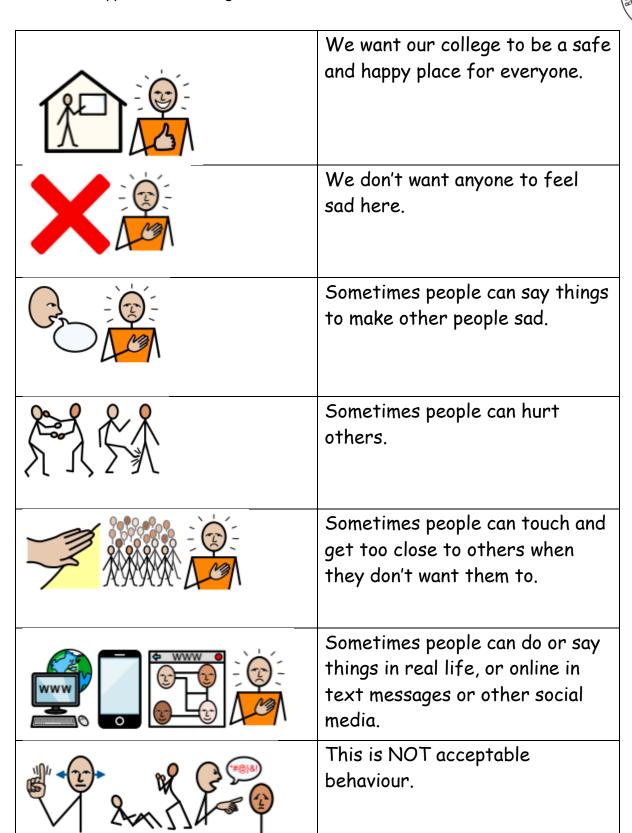

## ANTI BULLYING POLICY

| 572                                    | If you feel this is happening to you, tell a teacher or tutor at college.         |
|----------------------------------------|-----------------------------------------------------------------------------------|
| ?!                                     | The principal will decide if the person upsetting you has done anything wrong.    |
|                                        | The person who has upset you might be asked to say sorry.                         |
| XXXXXXXXXXXXXXXXXXXXXXXXXXXXXXXXXXXXXX | The other person should change their behaviour.                                   |
|                                        | Sometimes the principal may need to talk to other people to decide what to do.    |
| O LO                                   | We must ALWAYS be kind and caring to other people.                                |
| 8888                                   | The college directors will make sure the principal stops any bullying at college. |
|                                        |                                                                                   |